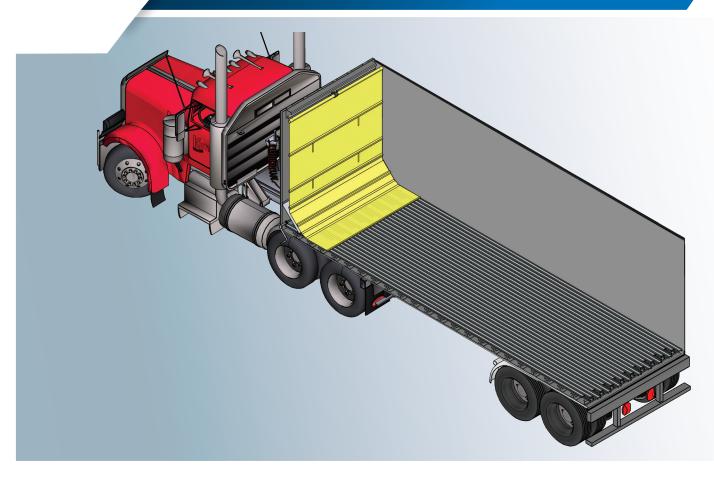

# KEITH® CleenSweep® Tarp Systems

**Material Clean Out Systems for Moving Floor Trailers** 

The KEITH® CleenSweep® automatically retracts and resets, with no need for the operator to enter the trailer.

#### **How it Works**

KEITH® CleenSweep® systems are powered by the moving floor and travel at the same speed as the material unloading. The bulk material's weight on the tarp pulls the sweep system with the load. An automatic retrieval system returns the sweep to the front of the trailer.