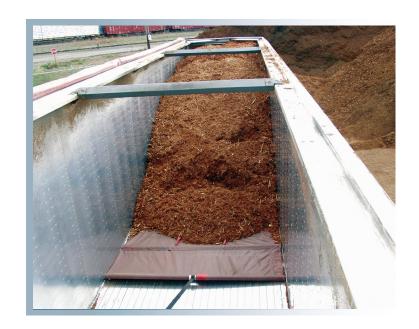

The KEITH® CleenSweep® automatically retracts and resets, with no need for the operator to enter the trailer.

#### **How it Works**

KEITH® CleenSweep® systems are powered by the moving floor and travel at the same speed as the material unloading. The bulk material's weight on the tarp pulls the sweep system with the load. An automatic retrieval system returns the sweep to the front of the trailer.